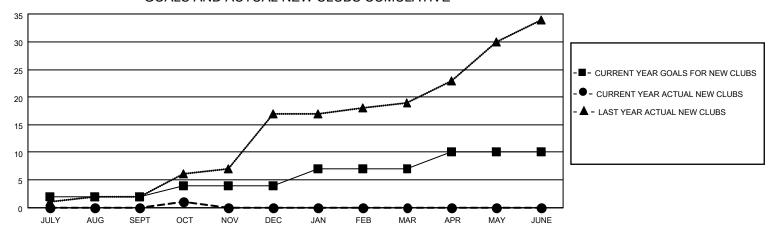

## MONTHLY MEMBERSHIP PROGRESS REPORT

LOCATION INDIA District 317 C Results as of: 10/31/2021

| Clubs                 |               |           |               | Members               |                        |                         |                                                    |
|-----------------------|---------------|-----------|---------------|-----------------------|------------------------|-------------------------|----------------------------------------------------|
| RESULTS FOR 2021-2022 |               |           |               | RESULTS FOR 2021-2022 |                        |                         |                                                    |
| QUARTER               | NEW CLUB GOAL | NEW CLUBS | DROPPED CLUBS | QUARTER MEMB          | BER GROWTH NET<br>GOAL | MEMBER GROWTH<br>ACTUAL | DROPPED<br>MEMBERS ACTUAL<br>(including transfers) |
| JULY/AUG/SEPT         | 2             | 0         | 2             | JULY/AUG/SEPT         | 300                    | 71                      | 111                                                |
| OCT/NOV/DEC           | 2             | 1         | 0             | OCT/NOV/DEC           | 200                    | 44                      | 24                                                 |
| JAN/FEB/MAR           | 3             | 0         | 0             | JAN/FEB/MAR           | 250                    | 0                       | 0                                                  |
| APR/MAY/JUNE          | 3             | 0         | 0             | APR/MAY/JUNE          | 250                    | 0                       | 0                                                  |