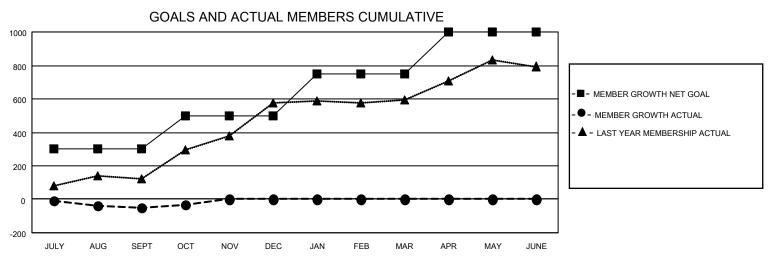

## MONTHLY MEMBERSHIP PROGRESS REPORT

LOCATION INDIA District 317 C Results as of: 10/31/2021

| Clubs                 |               |           |               | Members               |                        |                         |                                                    |
|-----------------------|---------------|-----------|---------------|-----------------------|------------------------|-------------------------|----------------------------------------------------|
| RESULTS FOR 2021-2022 |               |           |               | RESULTS FOR 2021-2022 |                        |                         |                                                    |
| QUARTER               | NEW CLUB GOAL | NEW CLUBS | DROPPED CLUBS | QUARTER MEMB          | BER GROWTH NET<br>GOAL | MEMBER GROWTH<br>ACTUAL | DROPPED<br>MEMBERS ACTUAL<br>(including transfers) |
| JULY/AUG/SEPT         | 2             | 0         | 2             | JULY/AUG/SEPT         | 300                    | 71                      | 111                                                |
| OCT/NOV/DEC           | 2             | 1         | 0             | OCT/NOV/DEC           | 200                    | 44                      | 24                                                 |
| JAN/FEB/MAR           | 3             | 0         | 0             | JAN/FEB/MAR           | 250                    | 0                       | 0                                                  |
| APR/MAY/JUNE          | 3             | 0         | 0             | APR/MAY/JUNE          | 250                    | 0                       | 0                                                  |